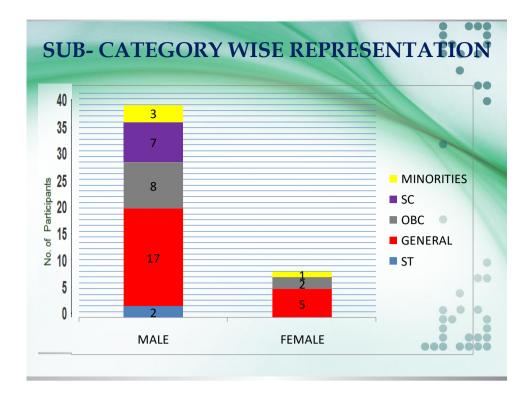

. & Amol Haridas Kategaokar                   |  |  |  |  |  |
| Day-19 | Sandip Pandurangao Chavan & Waghere Vishnu Suresh     |  |  |  |  |  |
| Day-20 | Mukund Madhavrao Kawade & Sandip Namdev Gaikwad       |  |  |  |  |  |
| Day-21 | Vivek Jagadamba Choubey & Rajendra Vithal Waghmare    |  |  |  |  |  |
| Day-22 | Akhila Narayanan & Suniti Kumar Kuriyal               |  |  |  |  |  |
| Day-23 | Rajendra Shamrao Pujari & Taniya Antony               |  |  |  |  |  |
| Day-24 | Himanshu Pande Lohani                                 |  |  |  |  |  |

| Equipment & Computer Lab In-charge     | - | Anand Ballabh Joshi |
|----------------------------------------|---|---------------------|
| Summer House/Meditation Room in-charge | - | D.S. Bhandari       |

# **Data Ilustration**

















**Photo Section** 







## **Evaluation of Participants**

| 1.     2.     3.     4.     5.     6.     7.     8.     9.     10.     11.     12.     13. | Abdul Samad ParambadanAbhishek Bhaskarrao B.Akhila NarayananAmol Haridas KategaokarAnand Ballabh JoshiAnita KumariBapurao Dinaji WatodeBharat Dasharath KhandagBiju M.A.Chandrakant Pandurang K.Charudatta Dattatraya Bele | 24<br>24<br>24<br>24<br>24<br>24<br>24<br>24<br>24<br>24<br>24<br>24 | 15.0<br>17.0<br>18.0<br>17.0<br>17.0<br>16.0<br>16.0<br>16.0<br>16.0 | 12.0<br>13.0<br>13.0<br>13.0<br>13.0<br>13.0<br>13.0<br>12.0 | 16<br>14<br>12<br>14<br>16<br>13 | 7.0<br>7.5<br>8.5<br>7.5<br>7.0 | 8.0<br>8.0<br>9.0<br>7.0 | 82.0<br>83.5<br>84.5 |
|--------------------------------------------------------------------------------------------|-