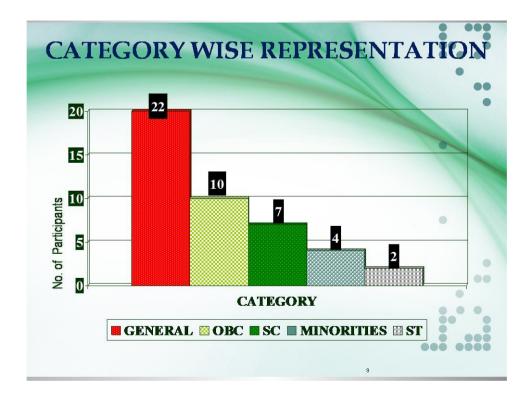

.A. & Amol Haridas Kategaokar                   |  |  |  |  |  |
| Day-19 | Sandip Pandurangao Chavan & Waghere Vishnu Suresh     |  |  |  |  |  |
| Day-20 | Mukund Madhavrao Kawade & Sandip Namdev Gaikwad       |  |  |  |  |  |
| Day-21 | Vivek Jagadamba Choubey & Rajendra Vithal Waghmare    |  |  |  |  |  |
| Day-22 | Akhila Narayanan & Suniti Kumar Kuriyal               |  |  |  |  |  |
| Day-23 | Rajendra Shamrao Pujari & Taniya Antony               |  |  |  |  |  |
| Day-24 | Himanshu Pande Lohani                                 |  |  |  |  |  |

| Equipment & Computer Lab In-charge     | - | Anand Ballabh Joshi |
|----------------------------------------|---|---------------------|
| Summer House/Meditation Room in-charge | - | D.S. Bhandari       |

# **Data Ilustration**

















**Photo Section** 







## **Evaluation of Participants**

| 1.     2.     3.     4.     5.     6.     7.     8.     9.     10.     11.     12.     13. | Abdul Samad ParambadanAbhishek Bhaskarrao B.Akhila NarayananAmol Haridas KategaokarAnand Ballabh JoshiAnita KumariBapurao Dinaji WatodeBharat Dasharath KhandagBiju M.A.Chandrakant Pandurang K.Charudatta Dattatraya Bele | 24<br>24<br>24<br>24<br>24<br>24<br>24<br>24<br>24<br>24<br>24<br>24 | 15.0<br>17.0<br>18.0<br>17.0<br>17.0<br>16.0<br>16.0<br>16.0<br>16.0 | 12.0<br>13.0<br>13.0<br>13.0<br>13.0<br>13.0<br>13.0<br>12.0 | 16<br>14<br>12<br>14<br>16<br>13 | 7.0<br>7.5<br>8.5<br>7.5<br>7.0 | 8.0<br>8.0<br>9.0<br>7.0 | 82.0<br>83.5<br>84.5 |
|--------------------------------------------------------------------------------------------