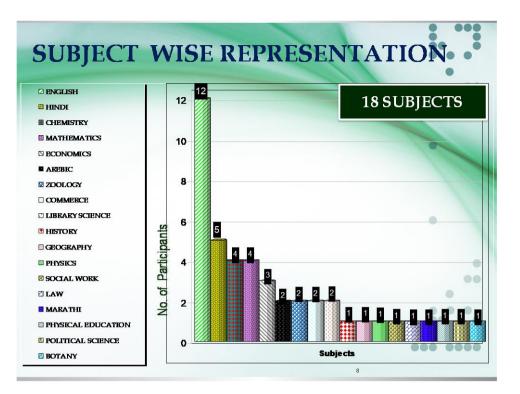

M.A. & Amol Haridas Kategaokar                   |  |  |  |  |  |
| Day-19 | Sandip Pandurangao Chavan & Waghere Vishnu Suresh     |  |  |  |  |  |
| Day-20 | Mukund Madhavrao Kawade & Sandip Namdev Gaikwad       |  |  |  |  |  |
| Day-21 | Vivek Jagadamba Choubey & Rajendra Vithal Waghmare    |  |  |  |  |  |
| Day-22 | Akhila Narayanan & Suniti Kumar Kuriyal               |  |  |  |  |  |
| Day-23 | Rajendra Shamrao Pujari & Taniya Antony               |  |  |  |  |  |
| Day-24 | Himanshu Pande Lohani                                 |  |  |  |  |  |

| Equipment & Computer Lab In-charge     | - | Anand Ballabh Joshi |
|----------------------------------------|---|---------------------|
| Summer House/Meditation Room in-charge | - | D.S. Bhandari       |

# **Data Ilustration**

















**Photo Section** 







## **Evaluation of Participants**

| 1.     2.     3.     4.     5.     6.     7.     8.     9.     10.     11.     12.     13. | Abdul Samad ParambadanAbhishek Bhaskarrao B.Akhila NarayananAmol Haridas KategaokarAnand Ballabh JoshiAnita KumariBapurao Dinaji WatodeBharat Dasharath KhandagBiju M.A.Chandrakant Pandurang K.Charudatta Dattatraya Bele | 24<br>24<br>24<br>24<br>24<br>24<br>24<br>24<br>24<br>24<br>24<br>24 | 15.0<br>17.0<br>18.0<br>17.0<br>17.0<br>16.0<br>16.0<br>16.0<br>16.0 | 12.0<br>13.0<br>13.0<br>13.0<br>13.0<br>13.0<br>13.0<br>12.0 | 16<br>14<br>12<br>14<br>16<br>13 | 7.0<br>7.5<br>8.5<br>7.5<br>7.0 | 8.0<br>8.0<br>9.0<br>7.0 | 82.0<br>83.5<br>84.5 |
|------------------------------------------------------------------------------------------