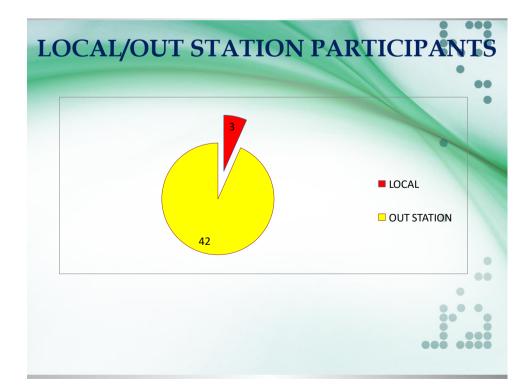

# **EXECUTIVE SUMMARY**

|                              | Orientation Programme-30                                         |
|------------------------------|------------------------------------------------------------------|
| Name of the Course           |                                                                  |
| Venue                        | The Hermitage, UGC- Human Resource Development Centre            |
| venue                        | Kumaun University, Nainital.                                     |
|                              | 04 April 2015–02 May 2015                                        |
| Date                         |                                                                  |
| Organizing Agency            | UGC-Human Resource Development Centre, Kumaun University,        |
|                              | Nainital.                                                        |
| Patron                       | Hon'ble Vice-Chancellor, Prof. H.S. Dhami                        |
|                              | Kumaun University, Nainital.                                     |
| Course Team                  |                                                                  |
| Director                     | Prof. B. L. Sah, Director, UGC- Human Resource Development       |
|                              | Centre, Kumaun University, Nainital                              |
| Deputy Director              | Dr. Divya Upadhayay Joshi, Deputy Director, UGC- Human           |
|                              | Resource Development Centre, Kumaun University, Nainital         |
| Assistant Director           | Dr. Reetesh Sah, Assistant Director, UGC- Human Resource         |
|                              | Development Centre, Kumaun University, Nainital                  |
| Officials                    | Mr. I.S. Negi, Dr. Rajendra Singh Bora, Mr. Jasod Singh Bisht,   |
|                              | Mr. Arvind Singh, Mr. Harish C. Bhatt, Mr. Kailash, Mr. Rajendra |
| No. of Participants attended | 45                                                               |
| No. of Participants applied  | 83                                                               |