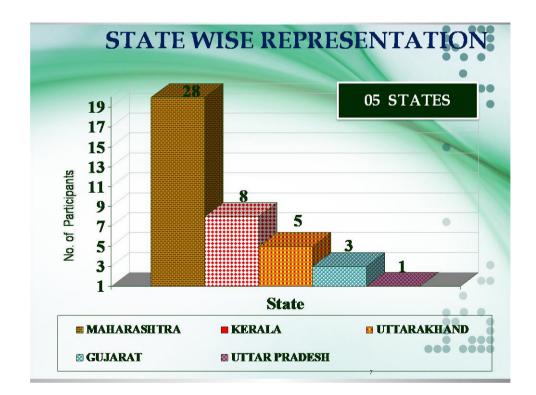

# **EXECUTIVE SUMMARY**

|                              | Orientation Programme-30                                         |
|------------------------------|------------------------------------------------------------------|
| Name of the Course           |                                                                  |
| Venue                        | The Hermitage, UGC- Human Resource Development Centre            |
| venue                        | Kumaun University, Nainital.                                     |
|                              | 04 April 2015–02 May 2015                                        |
| Date                         |                                                                  |
| Organizing Agency            | UGC-Human Resource Development Centre, Kumaun University,        |
|                              | Nainital.                                                        |
| Patron                       | Hon'ble Vice-Chancellor, Prof. H.S. Dhami                        |
|                              | Kumaun University, Nainital.                                     |
| Course Team                  |                                                                  |
| Director                     | Prof. B. L. Sah, Director, UGC- Human Resource Development       |
|                              | Centre, Kumaun University, Nainital                              |
| Deputy Director              | Dr. Divya Upadhayay Joshi, Deputy Director, UGC- Human           |
|                              | Resource Development Centre, Kumaun University, Nainital         |
| Assistant Director           | Dr. Reetesh Sah, Assistant Director, UGC- Human Resource         |
|                              | Development Centre, Kumaun University, Nainital                  |
| Officials                    | Mr. I.S. Negi, Dr. Rajendra Singh Bora, Mr. Jasod Singh Bisht,   |
|                              | Mr. Arvind Singh, Mr. Harish C. Bhatt, Mr. Kailash, Mr. Rajendra |
| No. of Participants attended | 45                                                               |
| No. of Participants applied  | 83                                                               |