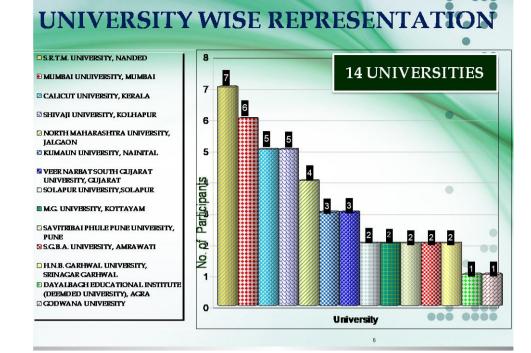

# **EXECUTIVE SUMMARY**

|                              | Orientation Programme-30                                         |
|------------------------------|------------------------------------------------------------------|
| Name of the Course           |                                                                  |
| Venue                        | The Hermitage, UGC- Human Resource Development Centre            |
| venue                        | Kumaun University, Nainital.                                     |
|                              | 04 April 2015–02 May 2015                                        |
| Date                         |                                                                  |
| Organizing Agency            | UGC-Human Resource Development Centre, Kumaun University,        |
|                              | Nainital.                                                        |
| Patron                       | Hon'ble Vice-Chancellor, Prof. H.S. Dhami                        |
|                              | Kumaun University, Nainital.                                     |
| Course Team                  |                                                                  |
| Director                     | Prof. B. L. Sah, Director, UGC- Human Resource Development       |
|                              | Centre, Kumaun University, Nainital                              |
| Deputy Director              | Dr. Divya Upadhayay Joshi, Deputy Director, UGC- Human           |
|                              | Resource Development Centre, Kumaun University, Nainital         |
| Assistant Director           | Dr. Reetesh Sah, Assistant Director, UGC- Human Resource         |
|                              | Development Centre, Kumaun University, Nainital                  |
| Officials                    | Mr. I.S. Negi, Dr. Rajendra Singh Bora, Mr. Jasod Singh Bisht,   |
|                              | Mr. Arvind Singh, Mr. Harish C. Bhatt, Mr. Kailash, Mr. Rajendra |
| No. of Participants attended | 45                                                               |
| No. of Participants applied  | 83                                                               |