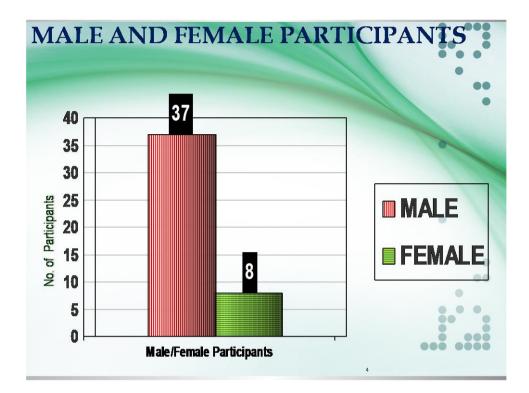

# **EXECUTIVE SUMMARY**

|                              | Orientation Programme-30                                         |
|------------------------------|------------------------------------------------------------------|
| Name of the Course           |                                                                  |
| Venue                        | The Hermitage, UGC- Human Resource Development Centre            |
| venue                        | Kumaun University, Nainital.                                     |
|                              | 04 April 2015–02 May 2015                                        |
| Date                         |                                                                  |
| Organizing Agency            | UGC-Human Resource Development Centre, Kumaun University,        |
|                              | Nainital.                                                        |
| Patron                       | Hon'ble Vice-Chancellor, Prof. H.S. Dhami                        |
|                              | Kumaun University, Nainital.                                     |
| Course Team                  |                                                                  |
| Director                     | Prof. B. L. Sah, Director, UGC- Human Resource Development       |
|                              | Centre, Kumaun University, Nainital                              |
| Deputy Director              | Dr. Divya Upadhayay Joshi, Deputy Director, UGC- Human           |
|                              | Resource Development Centre, Kumaun University, Nainital         |
| Assistant Director           | Dr. Reetesh Sah, Assistant Director, UGC- Human Resource         |
|                              | Development Centre, Kumaun University, Nainital                  |
| Officials                    | Mr. I.S. Negi, Dr. Rajendra Singh Bora, Mr. Jasod Singh Bisht,   |
|                              | Mr. Arvind Singh, Mr. Harish C. Bhatt, Mr. Kailash, Mr. Rajendra |
| No. of Participants attended | 45                                                               |
| No. of Participants applied  | 83                                                               |